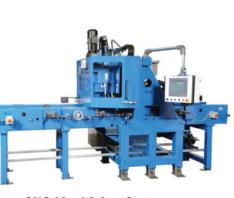

**CNC Machining Systems** Custom drill and tap machine.

Machine Accessories
Example customined hand held HMI along with 2-hand touch station.