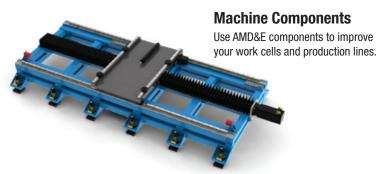

### **Machine Components**

Use AMD&E system accessories to improve the performance of your existing machines or cells.

#### **Machine Components**

- Milling & drilling spindles
- Spindle units
- Tool changers
- Gantries
- XY tables
- Rotary tables
- Pallet changers
- Inspection systems
- Turrets