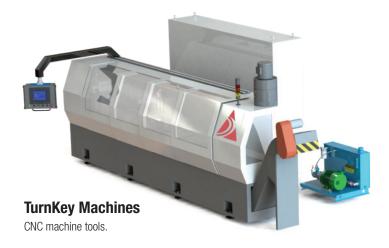

#### **Machines**

- CNC machine tools
- Sawing machines
- Welding & fabricating machines
- Grinding & polishing machines
- Drilling machines
- · Precision positioning systems
- · Robotic systems